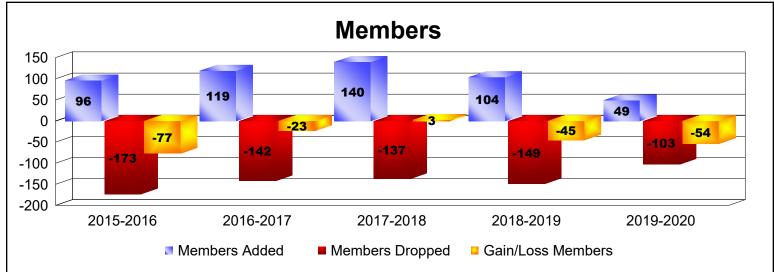

District 11 E1 As of June 2020 Cumulative

| Year      | New<br>Clubs | Dropped<br>Clubs | Gain/<br>Loss<br>Clubs | New<br>Members | Charter<br>Members | Reinstate<br>Members | Transfer<br>Members | Total<br>Member<br>Added | Total<br>Members<br>Dropped | Gain/<br>Loss<br>Members |
|-----------|--------------|------------------|------------------------|----------------|--------------------|----------------------|---------------------|--------------------------|-----------------------------|--------------------------|
| 2015-2016 | 0            | -2               | -2                     | 86             | 3                  | 6                    | 1                   | 96                       | -173                        | -77                      |
| 2016-2017 | 0            | 0                | 0                      | 109            | 0                  | 6                    | 4                   | 119                      | -142                        | -23                      |
| 2017-2018 | 0            | 0                | 0                      | 125            | 0                  | 9                    | 6                   | 140                      | -137                        | 3                        |
| 2018-2019 | 0            | -1               | -1                     | 81             | 5                  | 3                    | 15                  | 104                      | -149                        | -45                      |
| 2019-2020 | 0            | -1               | -1                     | 42             | 0                  | 4                    | 3                   | 49                       | -103                        | -54                      |
| Average   | 0            | -1               | -1                     | 89             | 2                  | 6                    | 6                   | 102                      | -141                        | -39                      |