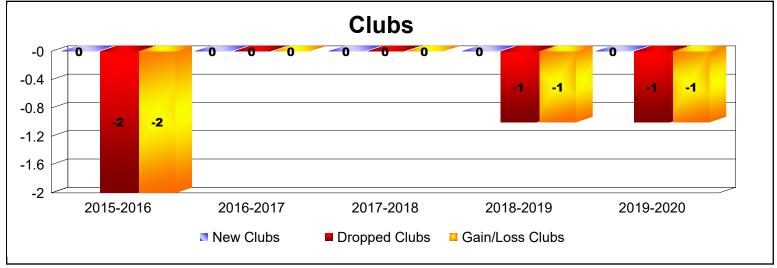

District 11 E1 As of June 2020 Cumulative

| Year      | New<br>Clubs | Dropped<br>Clubs | Gain/<br>Loss<br>Clubs | New<br>Members | Charter<br>Members | Reinstate<br>Members | Transfer<br>Members | Total<br>Member<br>Added | Total<br>Members<br>Dropped | Gain/<br>Loss<br>Members |
|-----------|--------------|------------------|------------------------|----------------|--------------------|----------------------|---------------------|--------------------------|-----------------------------|--------------------------|
| 2015-2016 | 0            | -2               | -2                     | 86             | 3                  | 6                    | 1                   | 96                       | -173                        | -77                      |
| 2016-2017 | 0            | 0                | 0                      | 109            | 0                  | 6                    | 4                   | 119                      | -142                        | -23                      |
| 2017-2018 | 0            | 0                | 0                      | 125            | 0                  | 9                    | 6                   | 140                      | -137                        | 3                        |
| 2018-2019 | 0            | -1               | -1                     | 81             | 5                  | 3                    | 15                  | 104                      | -149                        | -45                      |
| 2019-2020 | 0            | -1               | -1                     | 42             | 0                  | 4                    | 3                   | 49                       | -103                        | -54                      |
| Average   | 0            | -1               | -1                     | 89             | 2                  | 6                    | 6                   | 102                      | -141                        | -39                      |